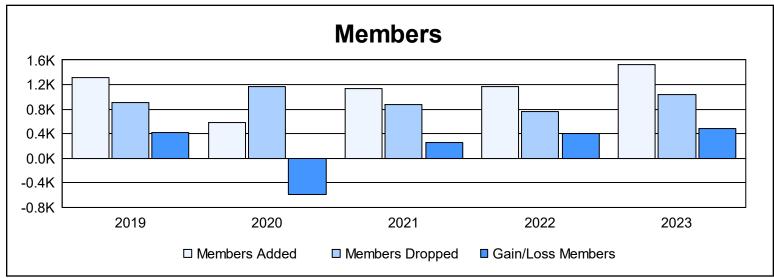

District 318 D

As of June 2023 Cumulative

| Year      | New<br>Clubs | Dropped<br>Clubs | Gain/<br>Loss<br>Clubs | New<br>Members | Charter<br>Members | Reinstate<br>Members | Transfer<br>Members | Total<br>Member<br>Added | Total<br>Members<br>Dropped | Gain/<br>Loss<br>Members |
|-----------|--------------|------------------|------------------------|----------------|--------------------|----------------------|---------------------|--------------------------|-----------------------------|--------------------------|
| 2018-2019 | 19           | 4                | 15                     | 699            | 527                | 85                   | 4                   | 1,315                    | 902                         | 413                      |
| 2019-2020 | 4            | 8                | -4                     | 338            | 168                | 63                   | 8                   | 577                      | 1,163                       | -586                     |
| 2020-2021 | 21           | 5                | 16                     | 579            | 506                | 48                   | 7                   | 1,140                    | 880                         | 260                      |
| 2021-2022 | 18           | 9                | 9                      | 674            | 441                | 44                   | 7                   | 1,166                    | 762                         | 404                      |
| 2022-2023 | 21           | 11               | 10                     | 842            | 644                | 38                   | 4                   | 1,528                    | 1,041                       | 487                      |
| Average   | 17           | 7                | 9                      | 626            | 457                | 56                   | 6                   | 1,145                    | 950                         | 196                      |