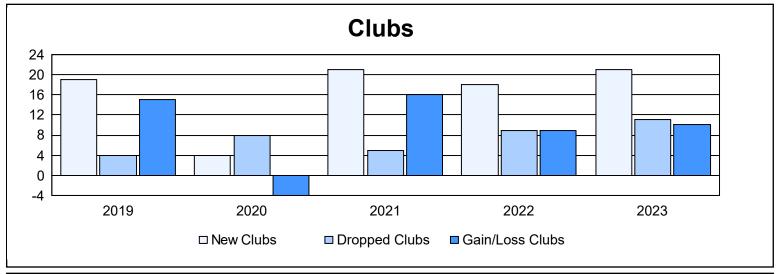

District 318 D

As of June 2023 Cumulative

| Year      | New<br>Clubs | Dropped<br>Clubs | Gain/<br>Loss<br>Clubs | New<br>Members | Charter<br>Members | Reinstate<br>Members | Transfer<br>Members | Total<br>Member<br>Added | Total<br>Members<br>Dropped | Gain/<br>Loss<br>Members |
|-----------|--------------|------------------|------------------------|----------------|--------------------|----------------------|---------------------|--------------------------|-----------------------------|--------------------------|
| 2018-2019 | 19           | 4                | 15                     | 699            | 527                | 85                   | 4                   | 1,315                    | 902                         | 413                      |
| 2019-2020 | 4            | 8                | -4                     | 338            | 168                | 63                   | 8                   | 577                      | 1,163                       | -586                     |
| 2020-2021 | 21           | 5                | 16                     | 579            | 506                | 48                   | 7                   | 1,140                    | 880                         | 260                      |
| 2021-2022 | 18           | 9                | 9                      | 674            | 441                | 44                   | 7                   | 1,166                    | 762                         | 404                      |
| 2022-2023 | 21           | 11               | 10                     | 842            | 644                | 38                   | 4                   | 1,528                    | 1,041                       | 487                      |
| Average   | 17           | 7                | 9                      | 626            | 457                | 56                   | 6                   | 1,145                    | 950                         | 196                      |